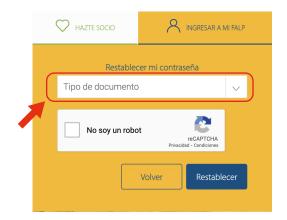

#### PASO 4

Seleccione su tipo de documento de identificación. Puede ser RUT o DNI.