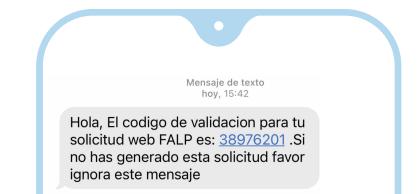

#### **PASO 14**

¡Revise su celular! recibirá un mensaje SMS con el código solicitado.

#### **PASO 15**

Se agregará automáticamente un nuevo campo "Ingrese Código" en el formulario anterior. En este campo digite el código recibido en su celular y haga clic en el botón "Validar Código".

Luego haga clic en el botón "Cambiar" para finalizar el proceso.