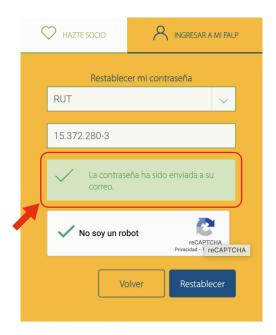

#### PASO 4

Seleccione su tipo de documento de identificación. Puede ser RUT o DNI.

#### FUNDACIÓN ARTURO LÓPEZ PÉREZ

Ingrese su número de documento y luego haga clic en el cuadro de seguridad "reCAPTCHA".

### PASO 6

Una vez ingresado su número de documento y cuente con la validación de seguridad 🗸 haga clic en el botón "Restablecer".

# PASO 7

En la ventana se mostarará el texto: "La contraseña ha sido enviada a su correo". Nota: el mensaje de recuperación será enviado al email resgistrado en el Portal Mi FALP.