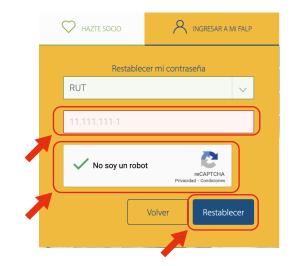

#### FUNDACIÓN ARTURO LÓPEZ PÉREZ

Ingrese su número de documento y luego haga clic en el cuadro de seguridad "reCAPTCHA".

### PASO 6

Una vez ingresado su número de documento y cuente con la validación de seguridad 🗸 haga clic en el botón "Restablecer".