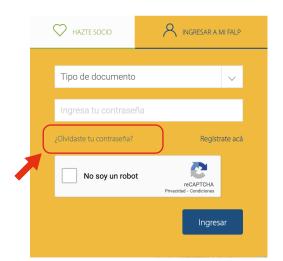

# RECUPERACIÓN DE CONTRASEÑA PORTAL MIFALP

FUNDACIÓN ARTURO LÓPEZ PÉREZ

# En caso de no recordar su contraseña del portal Mi FALP, usted puede recuperarla siguiendo estos pasos.

PASO 1 Ingrese a <u>www.falp.cl</u>

# PASO 2

Haga clic en el botón indicado en la imagen "INGRESAR A MI FALP".



# PASO 3

Luego, haga clic en el texto de la imagen "¿Olvidaste tu contraseña?"



#### PASO 4

Seleccione su tipo de documento de identificación. Puede ser RUT o DNI.



#### FUNDACIÓN ARTURO LÓPEZ PÉREZ

Ingrese su número de documento y luego haga clic en el cuadro de seguridad "reCAPTCHA".

### PASO 6

Una vez ingresado su número de documento y cuente con la validación de seguridad 🗸 haga clic en el botón "Restablecer".



# PASO 7

En la ventana se mostarará el texto: "La contraseña ha sido enviada a su correo". Nota: el mensaje de recuperación será enviado al email resgistrado en el Portal Mi FALP.



#### PASO 8

En la bandeja de correo de la cuenta asociada a su usuario del Portal Mi FALP, llegará el mensaje de restablecimiento de contraseña.

| Principal                  | <br>Social                       |     | Promociones <b>5 nuevos</b><br>Isapre Consalud,