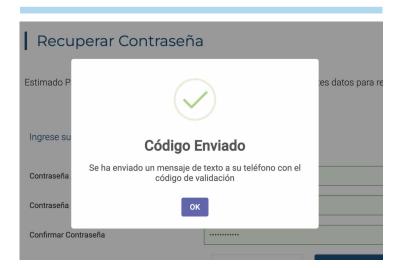

A continuación, aparecerá una ventana de confirmación:

#### **PASO 13**

Una vez recibido el código, haga clic en el botón "OK" para cerrar la ventana emergente.

#### **PASO 14**

¡Revise su celular! recibirá un mensaje SMS con el código solicitado.