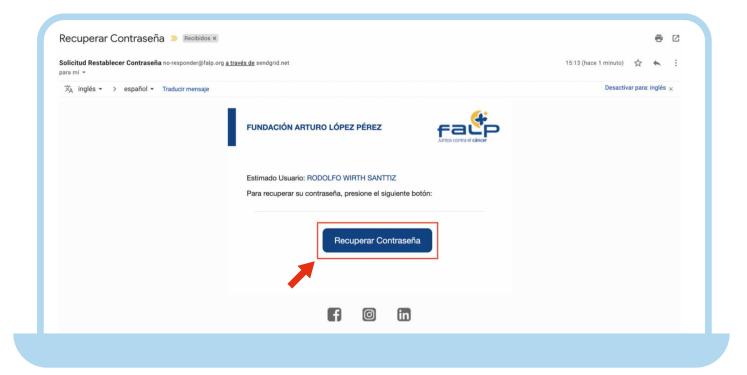

#### PASO 8

En la bandeja de correo de la cuenta asociada a su usuario del Portal Mi FALP, llegará el mensaje de restablecimiento de contraseña.

| Principal                  | <br>Social                       |     | Promociones <b>5 nuevos</b><br>Isapre Consalud, Banco Santan | 0      | Noti   |
|----------------------------|----------------------------------|-----|--------------------------------------------------------------|--------|--------|
| 🗌 📩 ⋗ Solicitud Restablec. | Recuperar Contraseña - FUNDACIÓN | N A | ARTURO LÓPEZ PÉREZ Estimado L                                | Isuari | o: RO[ |

Abra el mensaje de "Solicitud Restablecer Contraseña" y haga clic en el botón "Recuperar Contraseña".