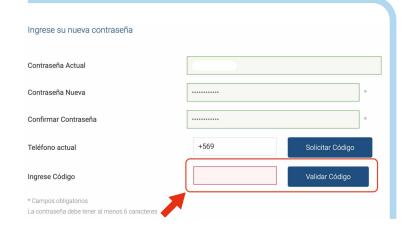

#### **PASO 15**

Se agregará automáticamente un nuevo campo "Ingrese Código" en el formulario anterior. En este campo digite el código recibido en su celular y haga clic en el botón "Validar Código".

Luego haga clic en el botón "Cambiar" para finalizar el proceso.

| Ingrese su nueva contraseña                                             |              |
|-------------------------------------------------------------------------|--------------|
| Contraseña Actual                                                       | 823860202    |
| Contraseña Nueva                                                        | *            |
| Confirmar Contraseña                                                    | *            |
| Teléfono actual                                                         | +56994124176 |
| * Campos obligatorios<br>La contraseña debe tener al menos 6 caracteres | Cambiar      |
|                                                                         |              |