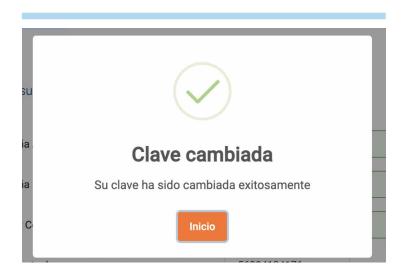

# **PASO 17**

Finalmente, aparecerá una ventana de confirmación del proceso de cambio de contraseña.