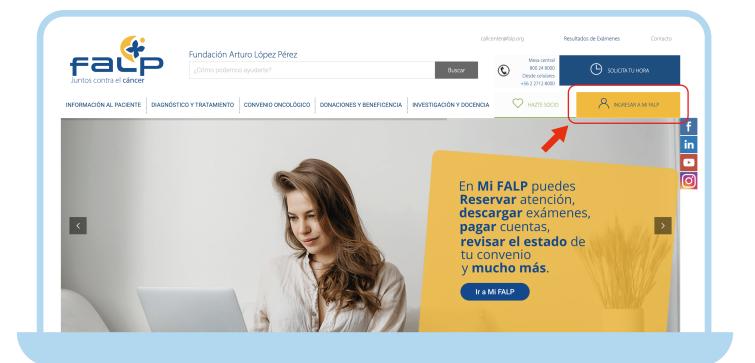

# En caso de no recordar su contraseña del portal Mi FALP, usted puede recuperarla siguiendo estos pasos.

PASO 1 Ingrese a <u>www.falp.cl</u>

# PASO 2

Haga clic en el botón indicado en la imagen "INGRESAR A MI FALP".